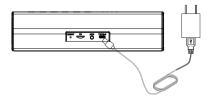

#### TWS (True Wireless Stereo) Playback

Double press TWS button on both devices simultaneously to establish TWS connection

(Product is compatible with our SB-X Range 100/120/150. Please refer to www.int-aiwa.com for more updated information regarding our product line up.)

Perform BT connection (refer to BT Connection) with host unit only (Flashing Indicator Lights)

### TWS (True Wireless Stereo) Disconnection

Long press TWS button to stop TWS connection.