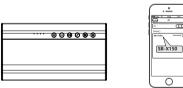

## **BT Connection**

- 1. Power on SB-X150.
- 2. Find "SB-X150" in your mobile BT devices list and connect.

Battery & Charging Connect Micro-USB charging cable to any power source and to SB-X150 as shown.

\*Supports 5V,9V,15V,20V quick charging. Maximum quick charging output: 30 W\* \*Charging time 3-4 Hours\* \*Playback time 4-6 Hours\*

 $\cap$ 