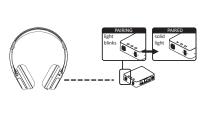

Device Walkthrough

TX Mode

- TX/RX switch in "TX" position. 2. Turn AudioConnect ON. 3. Make sure Bluetooth device is in
- pairing mode. (Within 1 Meter) Press pairing button. (Flashing Blue Light)
- Pairing successful. (Non-Flashing Blue Light)

\*AudioConnect will pair with last paired device automatically\*

\*Blue light flashes slowly upon disconnection\*

\*Audio connect can only pair with 1 audio source only.\* \*AudioConnect would pair with the last paired device upon turning ON\*

\*Green light flashes slowly upon disconnection\* \*AudioConnect will pair with last paired device automatically\*