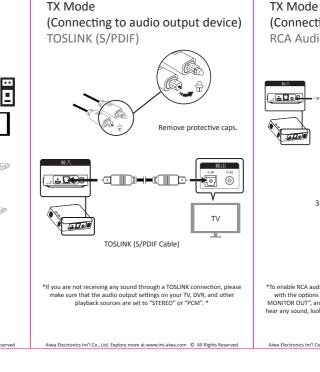

# aiwa AudioConnect | BR412BK TX Mode Pairing First Bluetooth speaker / headphones

# User Manual 使用者指南 使い手説明書 उपभोक्तागाइड 사용자 설명서 คู่มือการใช้ hướng dẫn sử dụng प्रयोगकरता प्रतिका

TX Mode







Qualcomm' aptX' X

Double click Power buttontwice.





Device Walkthrough



Device Walkthrough



Customer service

Device Walkthrough







TX Mode





- TX/RX switch in "TX" position. 2. Turn AudioConnect ON. 3. Make sure Bluetooth device is in
- pairing mode. (Within 1 Meter) Press pairing button. (Flashing Blue Light)
- Pairing successful. (Non-Flashing Blue Light)

\*AudioConnect will pair with last paired device automatically\*

## Pairing Second Bluetooth speaker / headphones



- 1. Make sure Bluetooth device is in pairing mode. (Within 1 Meter) Hold pairing Button for 5 seconds.
- (Flashing Green Light) 3. Pairing successful. (Non-Flashing Green

\*Blue light flashes slowly upon disconnection\*

\*Audio connect can only pair with 1 audio source only.\* \*AudioConnect would pair with the last paired device upon turning ON\*

\*Green light flashes slowly upon disconnection\* \*AudioConnect will pair with last pair