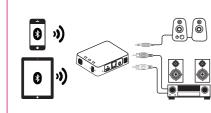

- RX Mode (Receiver Mode)

Device Walkthrough

- mode. (Within 1 Meter) 4. Press pairing button. (Flashing Red Light)

RX Mode

\*Red light flashes slowly upon disconnection\*

. TX/RX switch in "RX" position. Turn AudioConnect ON.

. Make sure Bluetooth device is in pairing

(Pairing with Bluetooth Audio source)

Pairing successful. (Non-Flashing Red Light)

\*AudioConnect would pair with the last paired device upon turning ON\*

Device Walkthrough