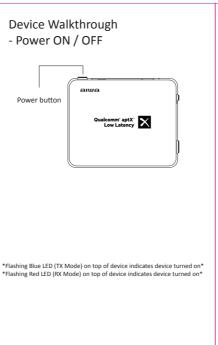

# User Manual 使用者指南 使い手説明書 उपभोक्तागाइड 사용자 설명서 คู่มือการใช้ hướng dẫn sử dụng प्रयोगकरता प्रतिका

TX Mode

Qualcomm' aptX' X

Double click Power buttontwice.

Device Walkthrough

Device Walkthrough

Customer service

Device Walkthrough

TX Mode

- TX/RX switch in "TX" position. 2. Turn AudioConnect ON. 3. Make sure Bluetooth device is in
- pairing mode. (Within 1 Meter) Press pairing button. (Flashing Blue Light)
- Pairing successful. (Non-Flashing Blue Light)