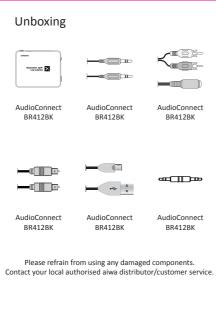

Battery - 500mah/3.7V rechargeable lithium battery Compatibility - RCA, 3.5mm, Optical TOSLINK

Connection range - < 10m

Weight ≈ 46g

агша Aiwa Electronics Int'l Co., Ltd. Explore more at www.int-aiwa.com