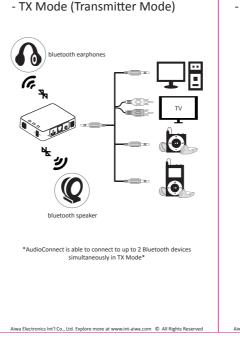

Device Walkthrough

TX Mode

- TX/RX switch in "TX" position. 2. Turn AudioConnect ON. 3. Make sure Bluetooth device is in
- pairing mode. (Within 1 Meter) Press pairing button. (Flashing Blue Light)
- Pairing successful. (Non-Flashing Blue Light)

\*AudioConnect will pair with last paired device automatically\*