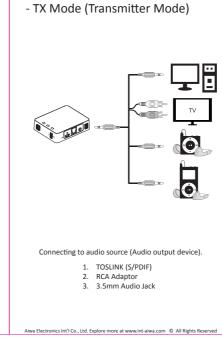

Device Walkthrough

TX Mode

- TX/RX switch in "TX" position. 2. Turn AudioConnect ON. 3. Make sure Bluetooth device is in
- pairing mode. (Within 1 Meter) Press pairing button. (Flashing Blue Light)
- Pairing successful. (Non-Flashing Blue Light)

\*AudioConnect will pair with last paired device automatically\*