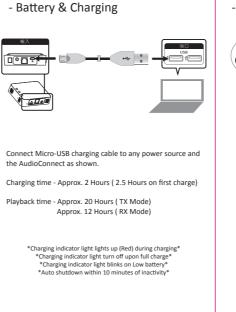

# aiwa AudioConnect | BR412BK TX Mode Pairing First Bluetooth speaker / headphones

# User Manual 使用者指南 使い手説明書 उपभोक्तागाइड 사용자 설명서 คู่มือการใช้ hướng dẫn sử dụng प्रयोगकरता प्रतिका

TX Mode







Qualcomm' aptX' X

Double click Power buttontwice.





Device Walkthrough



Device Walkthrough



Customer service

Device Walkthrough







TX Mode





- TX/RX switch in "TX" position. 2. Turn AudioConnect ON. 3. Make sure Bluetooth device is in
- pairing mode. (Within 1 Meter) Press pairing button. (Flashing Blue Light)
- Pairing successful. (Non-Flashing Blue Light)

\*AudioConnect will pair with last paired device automatically\*

## Pairing Second Bluetooth speaker / headphones



- 1. Make sure Bluetooth device is in pairing mode. (Within 1 Meter) Hold pairing Button for 5 seconds.
- (Flashing Green Light) 3. Pairing successful. (Non-Flashing Green

\*Blue light flashes slowly upon disconnection\*

\*Audio connect can only pair with 1 audio source only.\* \*AudioConnect would pair with the last paired device upon turning ON\*

\*Gre