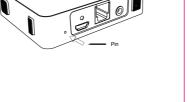

- Clearing Paired List

Power button

( Blue and red light will flash for 5 seconds)

Device Walkthrough

- Reset Device

Insert needle/pin into the reset port for 3 seconds.

Aiwa Electronics Int'l Co., Ltd. Explore more at www.int-aiwa.com © All Rights Reserved