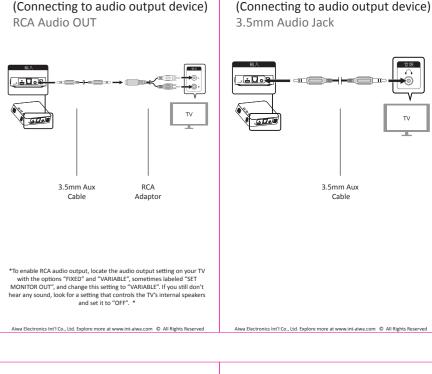

# aiwa AudioConnect | BR412BK TX Mode Pairing First Bluetooth speaker / headphones

# User Manual 使用者指南 使い手説明書 उपभोक्तागाइड 사용자 설명서 คู่มือการใช้ hướng dẫn sử dụng प्रयोगकरता प्रतिका

TX Mode

Qualcomm' aptX' X

Double click Power buttontwice.

Device Walkthrough

Device Walkthrough

Customer service