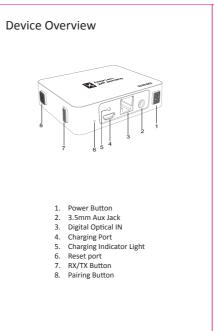

Device Walkthrough

TX Mode

- TX/RX switch in "TX" position. 2. Turn AudioConnect ON. 3. Make sure Bluetooth device is in
- pairing mode. (Within 1 Meter) Press pairing button. (Flashing Blue Light)
- Pairing successful. (Non-Flashing Blue Light)

- RX Mode (Receiver Mode)

Device Walkthrough

- mode. (Within 1 Meter) 4. Press pairing button. (Flashing Red Light)

RX Mode

\*Red light flashes slowly upon disconnection\*

. TX/RX switch in "RX" position. Turn AudioConnect ON.

. Make sure Bluetooth device is in pairing

(Pairing with Bluetooth Audio source)

Pairing successful. (Non-Flashing Red Light)

\*AudioConnect would pair with the last paired device upon turning ON\*

Device Walkthrough

- Clearing Paired List

Power button

( Blue and red light will flash for 5 seconds)

Device Walkthrough

- Reset Device

Insert needle/pin into the reset port for 3 seconds.

Aiwa Electronics Int'l Co., Ltd. Explore more at www.int-aiwa.com © All Rights Reserved