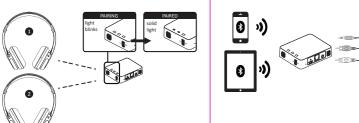

Device Walkthrough

TX Mode

- TX/RX switch in "TX" position. 2. Turn AudioConnect ON. 3. Make sure Bluetooth device is in
- pairing mode. (Within 1 Meter) Press pairing button. (Flashing Blue Light)
- Pairing successful. (Non-Flashing Blue Light)

\*AudioConnect will pair with last paired device automatically\*

## Pairing Second Bluetooth speaker / headphones

- 1. Make sure Bluetooth device is in pairing mode. (Within 1 Meter) Hold pairing Button for 5 seconds.
- (Flashing Green Light) 3. Pairing successful. (Non-Flashing Green

\*Blue light flashes slowly upon disconnection\*

\*Audio connect can only pair with 1 audio source only.\* \*AudioConnect would pair with the last paired device upon turning ON\*

\*Green light flashes slowly upon disconnection\* \*AudioConnect will pair with last paired device automatically\*