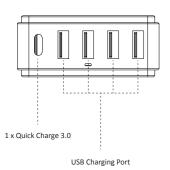

## **Device Specifications**

Dimension : 100x67x27 mm

Input : AC100-240V 50/60Hz 1.2A Max

Output : 1 x QC3.0 (5V --- 2.4V/9A --- 2A/12V --- 1.5A)

4 x Super Charger (5V --- 2.4A Each port)

USB Max Output : 5V --- 7.2A 36W Max