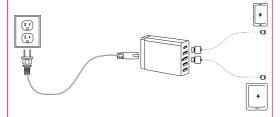

Aiwa Electronics Int'l Co., Ltd. Explore more at www.int-aiwa.com © All Rights Reserved

Plug the AA-QC51 in , charge your devices.